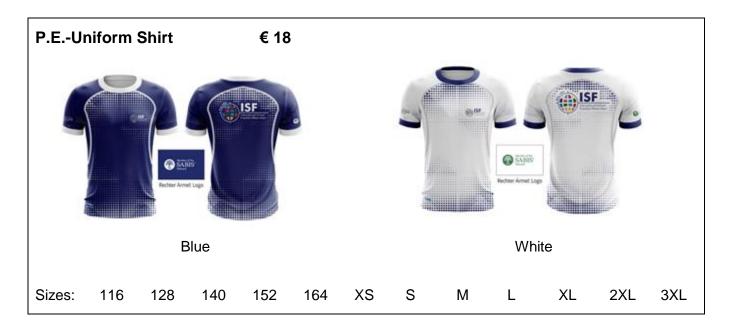

#### Mandatory Sports Dress Code:

- A P.E. shirt with the ISF logo from the offered range must be worn by all students in Grades 1 and up for P.E.
- Students must wear dedicated sport shorts, sport shoes and sport pants or tracksuit for P.E. lessons from any brand.
- The ISF Sportverein tracksuit may also be worn for P.E. lessons.
- Other items may be selected from the range, but this is not mandatory.

## ISF Uniform Shirt Size Guide

## Children's size based on body height

| 4/5 years                    | 110 cm |
|------------------------------|--------|
| P.EShirt Size: 5 years old   | 116 cm |
| 5/6 years                    | 120 cm |
| P.EShirt Size: 6/7 years old | 128 cm |
| 7/8 years                    | 130 cm |
| 9/10 years                   | 140 cm |
| 11/12 years                  | 152 cm |
| 13/14 years                  | 164 cm |

## Adult's size (European)

X Small

Small

Medium

Large

X Large

2X Large

3X Large