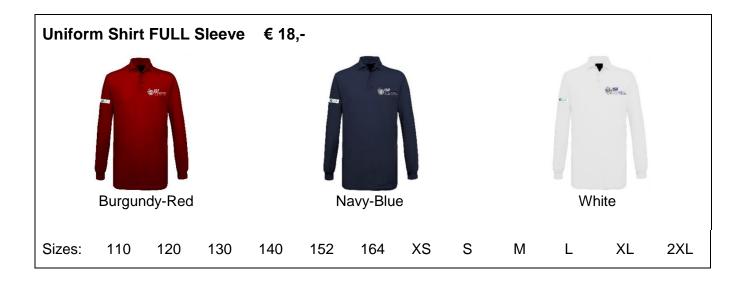

## ISF Uniform items optional for students (as long as stocks last)

## ISF Uniform Shirt Size Guide

## Children's size based on body height

| 4/5 years                    | 110 cm |
|------------------------------|--------|
| P.EShirt Size: 5 years old   | 116 cm |
| 5/6 years                    | 120 cm |
| P.EShirt Size: 6/7 years old | 128 cm |
| 7/8 years                    | 130 cm |
| 9/10 years                   | 140 cm |
| 11/12 years                  | 152 cm |
| 13/14 years                  | 164 cm |

## Adult's size (European)

X Small

Small

Medium

Large

X Large

2X Large

3X Large