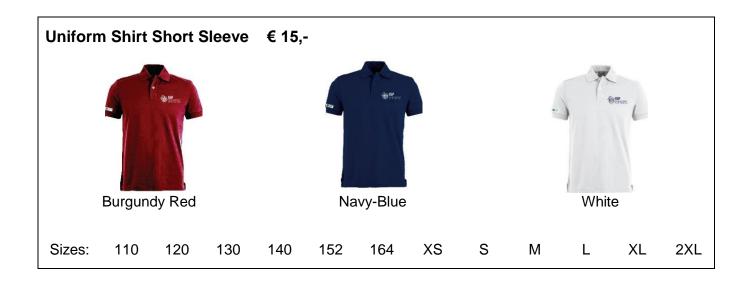

#### School Mandatory Dress Code:

- All students' dress and appearance must be neat and appropriate at all times eg. no ripped jeans, short skirts or tops.
- A polo shirt is mandatory for all students in Grades 1 8 for every day wear.
- The shirt may be purchased in navy blue, burgundy or white.

## ISF Uniform Shirt Size Guide

## Children's size based on body height

| 4/5 years                    | 110 cm |
|------------------------------|--------|
| P.EShirt Size: 5 years old   | 116 cm |
| 5/6 years                    | 120 cm |
| P.EShirt Size: 6/7 years old | 128 cm |
| 7/8 years                    | 130 cm |
| 9/10 years                   | 140 cm |
| 11/12 years                  | 152 cm |
| 13/14 years                  | 164 cm |

## Adult's size (European)

X Small

Small

Medium

Large

X Large

2X Large

3X Large