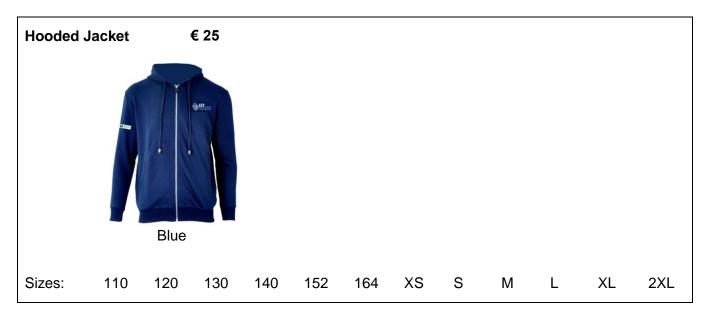

# SCHOOL DRESS CODE

There is one mandatory item of school dress code for all students in Grades 1 - 8, to be worn during the normal school day. This is the ISF polo shirt which is offered in a choice of three colours with the school logo. Students in Grade 9 and above may wear the ISF polo shirt if they wish to. A limited edition of school hooded jumpers is also available in our Bookstore.

## ISF Uniform items optional for students (as long as stocks last)

## ISF Uniform Shirt Size Guide

## Children's size based on body height

| 4/5 years                    | 110 cm |
|------------------------------|--------|
| P.EShirt Size: 5 years old   | 116 cm |
| 5/6 years                    | 120 cm |
| P.EShirt Size: 6/7 years old | 128 cm |
| 7/8 years                    | 130 cm |
| 9/10 years                   | 140 cm |
| 11/12 years                  | 152 cm |
| 13/14 years                  | 164 cm |

## Adult's size (European)

X Small

Small

Medium

Large

X Large

2X Large

3X Large